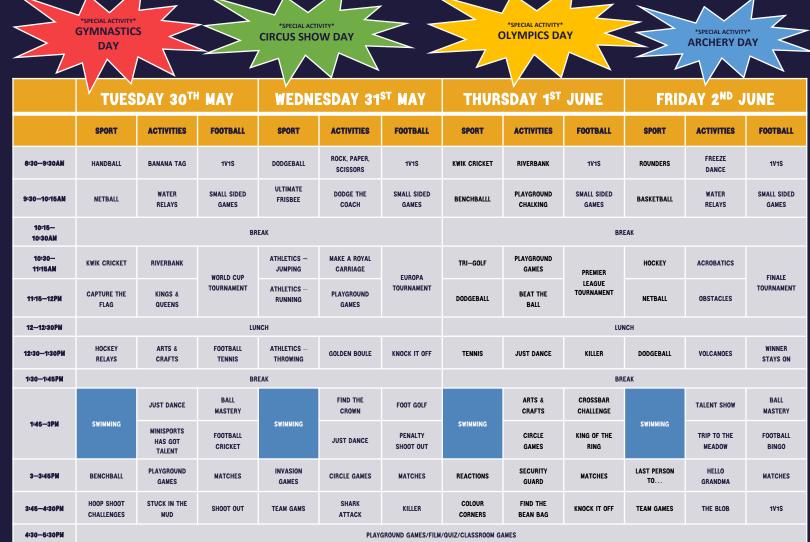

| SMALL SIDED<br>GAMES              |
| 3-3:45PM      | FOUR CORNER<br>HANDBALL                    | INFINITY TAG               | FOUR CORNER<br>FOOTBALL | SECRET AGENT                | MUSICAL<br>Spots         | MATCHES                           |
| 3:45-4:30PM   | PACMAN                                     | DESERT ISLAND<br>CHALLENGE | FOOTBALL<br>BINGO       | BENCHBALL                   | HIDE & SEEK              | NOTHING BUT<br>NET                |
| 4:30—5:30PM   | PLAYGROUND GAMES/FILM/QUIZ/CLASSROOM GAMES |                            |                         |                             |                          |                                   |

## THERE WILL BE A SPECIAL ACTIVITY TAKING PLACE EACH DAY... THIS WILL BE AN ALL—DAY, ACTIVITY ON TOP OF THE NORMAL TIMETABLE